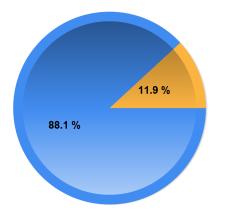

## Arrestee Age

## **Arrest Distribution Report**

Beginning Date: 01/01/2021

Ending Date: 12/31/2021

| Offense                            | Juvenile | Adult | Total |
|------------------------------------|----------|-------|-------|
| 90G - Liquor Law Violations        |          | 1     | 1     |
| 90J - Trespass of Real<br>Property | 1        | 7     | 8     |
| 90Z - All Other Offenses           |          | 111   | 111   |
| Total                              | 40       | 297   | 337   |

Arrestee Age Distribution

Page 2 of 2